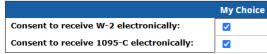

### Electronic W-2 and 1095-C Consent

🔜 Select the check box to consent to receive your W-2 or 1095-C electronically, or uncheck to revoke consent.

By consenting to receive your W-2 or 1095-C electronically, you agree to return to this site between January 31 and October 15 of the appropriate year to print your W-2 or 1095-C form on-line. You may be required to print and attach your W-2 or 1095-C form to a Federal, State, or local income tax return.

Your consent will be valid for all subsequent tax years unless revoked by you, upon termination, or this service is not supported in a future given tax year. You may revoke your consent and receive a paper Form W-2 or 1095-C by accessing this site and unchecking the box to revoke consent by January 15.